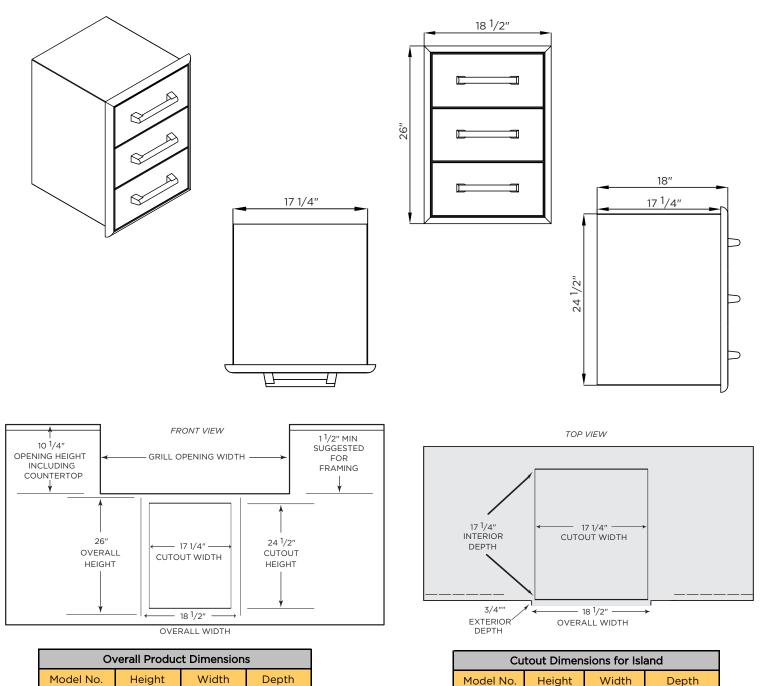

## **DIMENSIONAL RENDERINGS**

√ 2 anchor points are located on each side of the doors interior frame (top, bottom, left and right)

18"

✓ Due to wide variance of possible building materials, anchors are not included

18 1/2"

26"

C3DC

- When inserting your anchors be sure to use a framing square to ensure the door is not pulled out of square
- ✓ Additional framing and/or support underneath the rear (hanging portion) of the cabinet is recommended
- ✓ These specs are accurate but we always suggest having the product physically on site to ensure full understanding of how this product will coordinate with your build

24 1/2"

17 1/4"

C3DC

17 1/4"