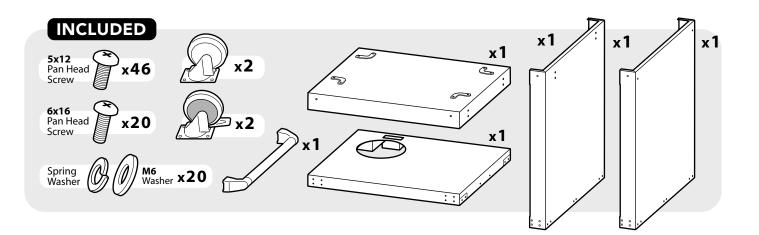

## Model - C1PZHCART

CoyoteOutdoor.com

Open the package from the top and take inventory of all the parts.

Sx12 Pan Head Screw X28

Flip the cart base and attach the casters with the locking casters at the front using the provided screws and washers. (16 - 6x16 Pan Head Screws, Spring Washer, M6 Washer)