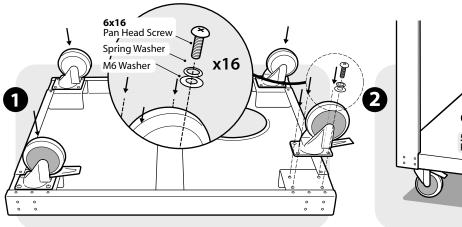

## Model - C1PZHCART

CoyoteOutdoor.com

Open the package from the top and take inventory of all the parts.

Sx12 Pan Head Screw X28

Flip the cart base and attach the casters with the locking casters at the front using the provided screws and washers. (16 - 6x16 Pan Head Screws, Spring Washer, M6 Washer)