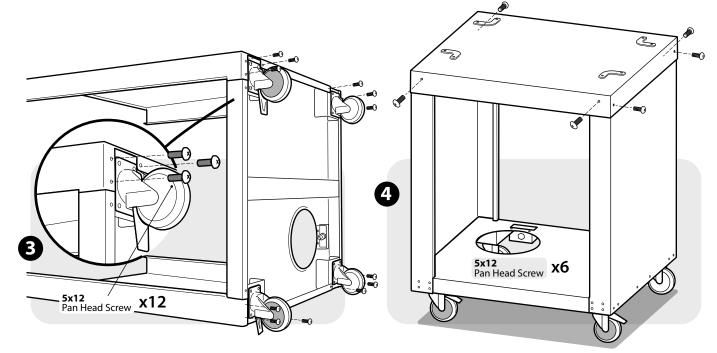

Flip the base and lock the front wheels. Then, attach the left and right-side panels using the screws provided. (28 - 5x12 Pan Head Screw)

Install screws under the cart as shown. If needed, lay the cart on the side to complete this step. (12 - 5x12 Pan Head Screw)