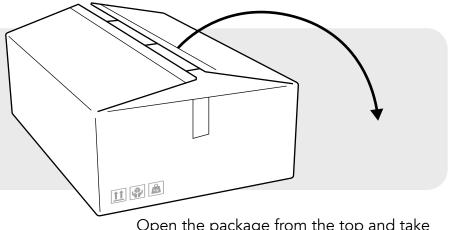

## Model - C1PZHCART

CoyoteOutdoor.com

Open the package from the top and take inventory of all the parts.

Sx12 Pan Head Screw X28

Flip the cart base and attach the casters with the locking casters at the front using the provided screws and washers. (16 - 6x16 Pan Head Screws, Spring Washer, M6 Washer)