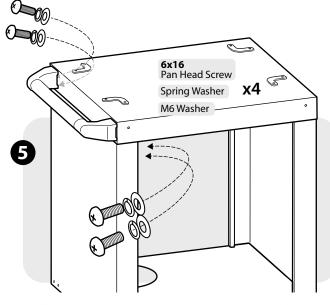

Place the top on the cart and attach it using the screws provided. (6 – 5x12 Pan Head Screw)

Finally, Attach the handle to the cart using the screws and washers provided. (4 – 6x16 Pan Head Screw, Spring Washer, M6 Washer)