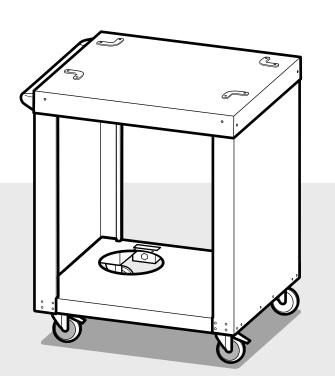

## PIZZA OVEN CART ASSEMBLY INSTRUCTIONS

## Model - C1PZHCART

CoyoteOutdoor.com

Open the package from the top and take inventory of all the parts.

Sx12 Pan Head Screw X28

Flip the cart base and attach the casters with the locking casters at the front using the provided screws and washers. (16 - 6x16 Pan Head Screws, Spring Washer, M6 Washer)

Flip the base and lock the front wheels. Then, attach the left and right-side panels using the screws provided. (28 - 5x12 Pan Head Screw)

Install screws under the cart as shown. If needed, lay the cart on the side to complete this step. (12 - 5x12 Pan Head Screw)

Place the top on the cart and attach it using the screws provided. (6 – 5x12 Pan Head Screw)

Finally, Attach the handle to the cart using the screws and washers provided. (4 – 6x16 Pan Head Screw, Spring Washer, M6 Washer)