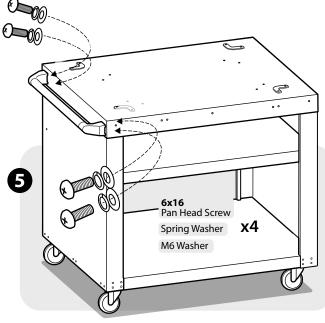

- **A.** Install the middle shelf and secure it in place by installing screws on each side.
- **B.** Install screws under the shelf as shown.

**B.** Install screws under the cart as shown. If needed, lay the cart on the side to complete this step.