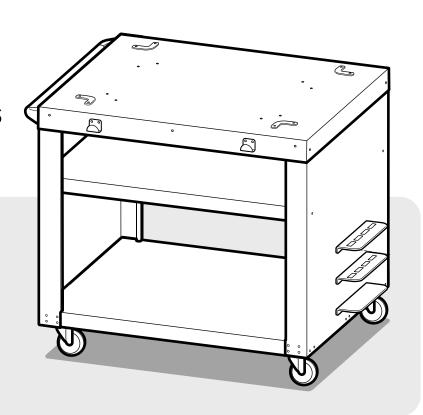

Place the top on the cart and attach it using the screws provided.

Attach the handle to the cart using the screws and washers provided.

Finally, attach the tool holder and brackets to complete the assembly.