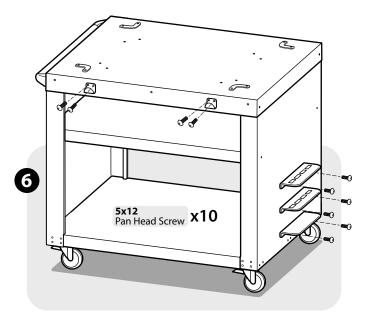

Place the top on the cart and attach it using the screws provided.

Attach the handle to the cart using the screws and washers provided.

Finally, attach the tool holder and brackets to complete the assembly.