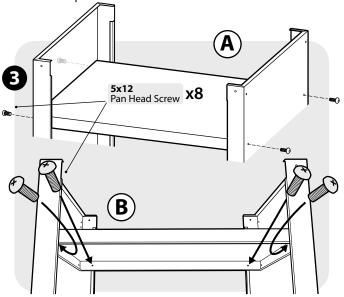

- **A.** Install the middle shelf and secure it in place by installing screws on each side.
- **B.** Install screws under the shelf as shown.

**B.** Install screws under the cart as shown. If needed, lay the cart on the side to complete this step.