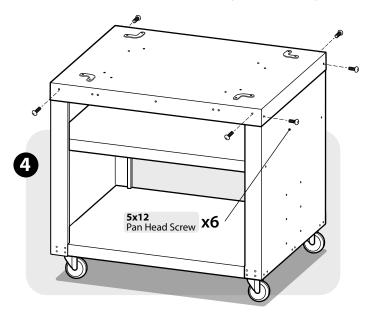

Place the top on the cart and attach it using the screws provided.

Attach the handle to the cart using the screws and washers provided.

Finally, attach the tool holder and brackets to complete the assembly.