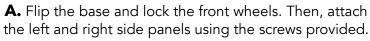

- **A.** Install the middle shelf and secure it in place by installing screws on each side.
- **B.** Install screws under the shelf as shown.

**B.** Install screws under the cart as shown. If needed, lay the cart on the side to complete this step.