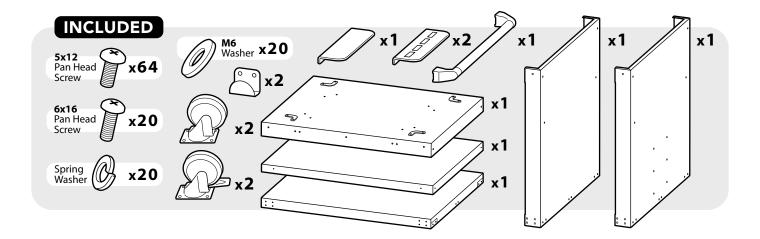

## PIZZA OVEN CART ASSEMBLY INSTRUCTIONS

Model - C1PZCART

CoyoteOutdoor.com

Open the package from the top and take inventory of all the parts.

Flip the cart base and attach the casters with the locking casters at the front using the provided screws and washers.