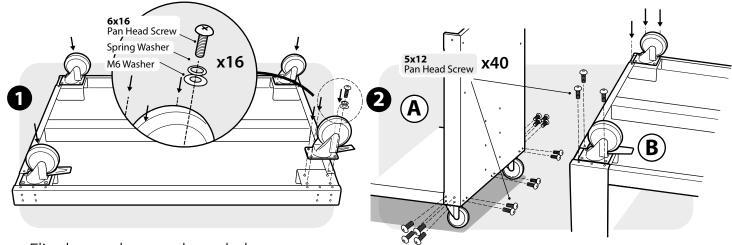

## PIZZA OVEN CART ASSEMBLY INSTRUCTIONS

Model - C1PZCART

CoyoteOutdoor.com

Open the package from the top and take inventory of all the parts.

Flip the cart base and attach the casters with the locking casters at the front using the provided screws and washers.