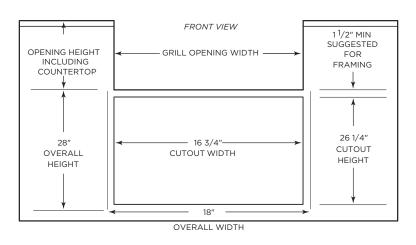

## **DIMENSIONAL RENDERINGS**

| Overall Product Dimensions |        |       |       |  |
|----------------------------|--------|-------|-------|--|
| Model No.                  | Height | Width | Depth |  |
| CFBTRC                     | 28"    | 18"   | 26"   |  |

| Cutout Dimensions for Island |         |         |         |  |
|------------------------------|---------|---------|---------|--|
| Model No.                    | Height  | Width   | Depth   |  |
| CFBTRC                       | 26 1/4" | 16 3/4" | 23 3/4" |  |