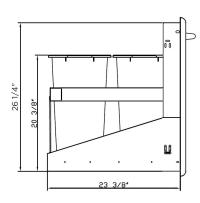

## Install Notes:

- $\checkmark$  2 anchor points are located on each side of the doors interior frame (top, bottom, left and right)
- ✓ Due to wide variance of possible building materials, anchors are not included
- ✓ When inserting your anchors be sure to use a framing square to ensure the door is not pulled out of square
- ✓ Additional framing and/or support underneath the rear (hanging portion) of the cabinet is recommended
- ✓ These specs are accurate but we always suggest having the product physically on site to ensure full understanding of how this product will coordinate with your build