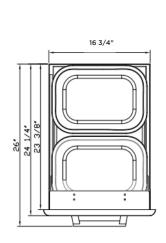

| Cutout Dimensions for Island |         |         |         |  |
|------------------------------|---------|---------|---------|--|
| Model No.                    | Height  | Width   | Depth   |  |
| CFBTRC                       | 26 1/4" | 16 3/4" | 23 3/4" |  |