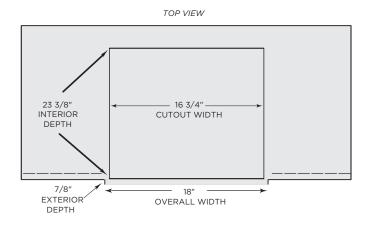

| Cutout Dimensions for Island |         |         |         |  |
|------------------------------|---------|---------|---------|--|
| Model No.                    | Height  | Width   | Depth   |  |
| CFBTRC                       | 26 1/4" | 16 3/4" | 23 3/4" |  |