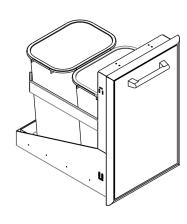

## **DIMENSIONAL RENDERINGS**

| Overall Product Dimensions |        |       |       |  |
|----------------------------|--------|-------|-------|--|
| Model No.                  | Height | Width | Depth |  |
| CFBTRC                     | 28"    | 18"   | 26"   |  |