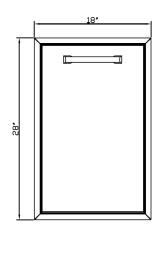

## **DIMENSIONAL RENDERINGS**

| Overall Product Dimensions |        |       |       |  |
|----------------------------|--------|-------|-------|--|
| Model No.                  | Height | Width | Depth |  |
| CFBTRC                     | 28"    | 18"   | 26"   |  |