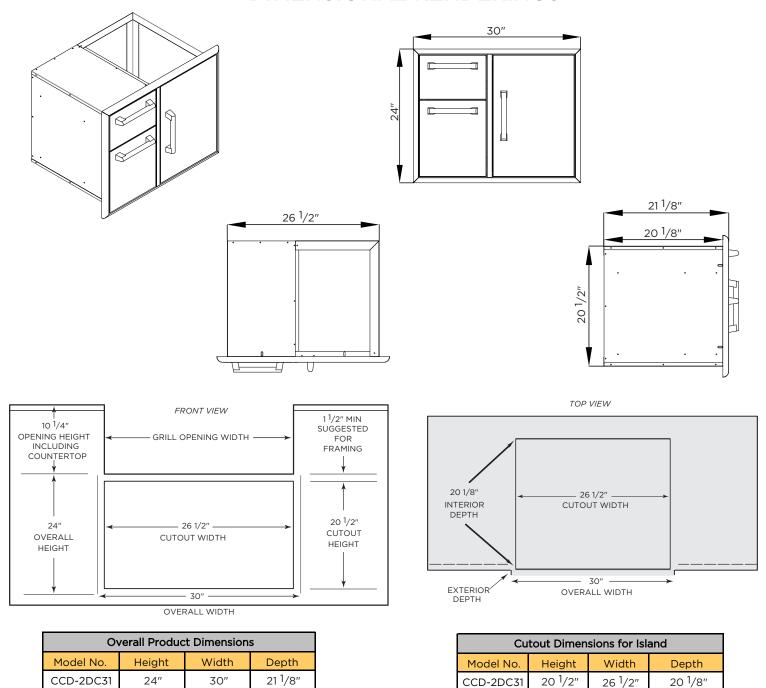

## CCD-2DC31 INSTALL GUIDE

## **DIMENSIONAL RENDERINGS**



## Install Notes:

- √ 2 anchor points are located on each side of the doors interior frame (top, bottom, left and right)
- ✓ Due to wide variance of possible building materials, anchors are not included
- ✓ When inserting your anchors be sure to use a framing square to ensure the door is not pulled out of square
- ✓ Additional framing and/or support underneath the rear (hanging portion) of the cabinet is recommended
- ✓ These specs are accurate but we always suggest having the product physically on site to ensure full understanding of how this product will coordinate with your build