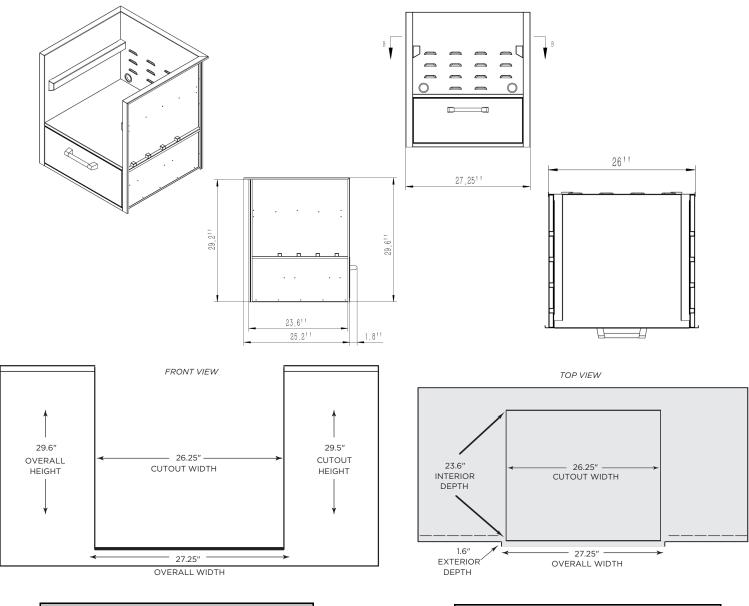

## **DIMENSIONAL RENDERINGS**

| Overall Product Dimensions |        |        |       |  |
|----------------------------|--------|--------|-------|--|
| Model No.                  | Height | Width  | Depth |  |
| C1SLV                      | 29.6"  | 27.25" | 25.2" |  |

| Cutout Dimensions for Island |        |        |       |
|------------------------------|--------|--------|-------|
| Model No.                    | Height | Width  | Depth |
| C1SLV                        | 29.5"  | 26.25" | 24"   |