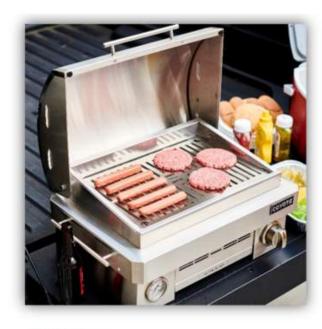

#### Features:

- 200 sq. in. cooking area
- 316 marine grade stainless steel
- Signature grate cooking surface
- Ceramic flavorizer
- One Infinity Burner capable of up to 20,000 BTU's

\$599

- 700° F maximum temperature
- Can be used with either a 20lb propane tank or a small propane canister (adapter included)
- Removable drip tray for easy cleaning