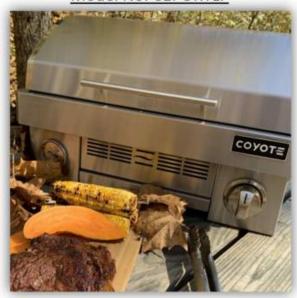

#### Features:

- 200 sq. in. cooking area
- 316 marine grade stainless steel
- Signature grate cooking surface
- Ceramic flavorizer
- One Infinity Burner capable of up to 20,000 BTU's

\$599

- 700° F maximum temperature
- Can be used with either a 20lb propane tank or a small propane canister (adapter included)
- Removable drip tray for easy cleaning

### Model No: C1EL120SM