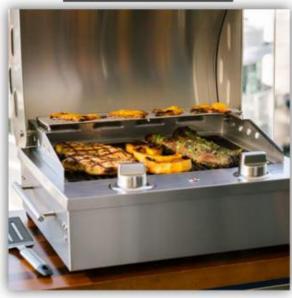

#### Features:

- 200 sq. in. cooking area
- 316 marine grade stainless steel
- Signature grate cooking surface
- Ceramic flavorizer
- One Infinity Burner capable of up to 20,000 BTU's

\$599

- 700° F maximum temperature
- Can be used with either a 20lb propane tank or a small propane canister (adapter included)
- Removable drip tray for easy cleaning

#### Accessories:

- Cover & 2 Piece Tool Set Included
- Pedestal Stand available (Model No. C1ELCT21)
  - Weighted base no anchoring required
  - Fold-down side shelves