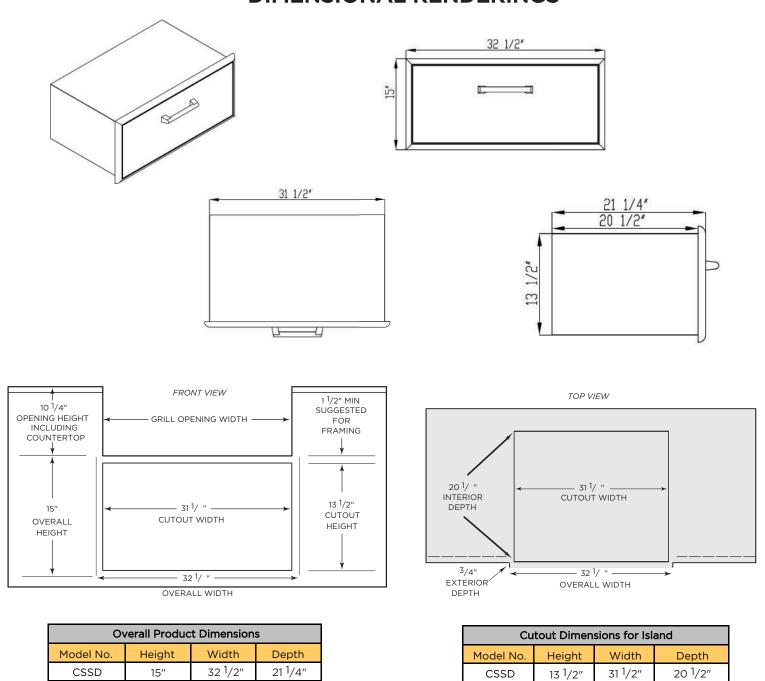

## **DIMENSIONAL RENDERINGS**

## Install Notes:

- ✓ 2 anchor points are located on each side of the doors interior frame (top, bottom, left and right)
- ✓ Due to wide variance of possible building materials, anchors are not included
- ✓ When inserting your anchors be sure to use a framing square to ensure the door is not pulled out of square
- $\checkmark$  Additional framing and/or support underneath the rear (hanging portion) of the cabinet is recommended
- ✓ These specs are accurate but we always suggest having the product physically on site to ensure full understanding of how this product will coordinate with your build