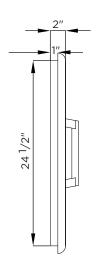

| Cutout Dimensions for Island |         |         |       |  |
|------------------------------|---------|---------|-------|--|
| Model No.                    | Height  | Width   | Depth |  |
| CSA2417                      | 24 1/2" | 17 1/2" | 1"    |  |