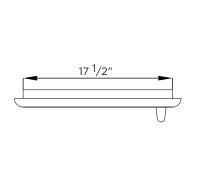

| Cutout Dimensions for Island |         |         |       |  |
|------------------------------|---------|---------|-------|--|
| Model No.                    | Height  | Width   | Depth |  |
| CSA2417                      | 24 1/2" | 17 1/2" | 1"    |  |