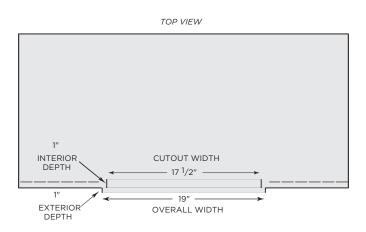

| Cutout Dimensions for Island |         |         |       |  |
|------------------------------|---------|---------|-------|--|
| Model No.                    | Height  | Width   | Depth |  |
| CSA2417                      | 24 1/2" | 17 1/2" | 1"    |  |