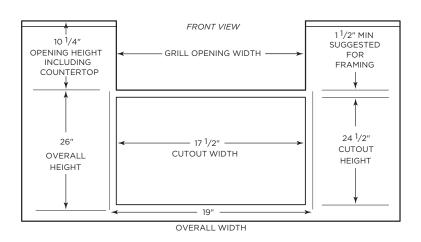

## **DIMENSIONAL RENDERINGS**

| Overall Product Dimensions |        |       |       |  |
|----------------------------|--------|-------|-------|--|
| Model No.                  | Height | Width | Depth |  |
| CSA2417                    | 26"    | 19"   | 3"    |  |

| Cutout Dimensions for Island |         |         |       |  |
|------------------------------|---------|---------|-------|--|
| Model No.                    | Height  | Width   | Depth |  |
| CSA2417                      | 24 1/2" | 17 1/2" | 1"    |  |