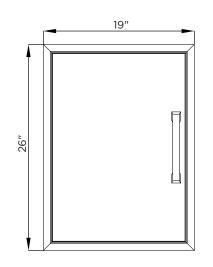

## **DIMENSIONAL RENDERINGS**

| Overall Product Dimensions |        |       |       |  |
|----------------------------|--------|-------|-------|--|
| Model No.                  | Height | Width | Depth |  |
| CSA2417                    | 26"    | 19"   | 3"    |  |