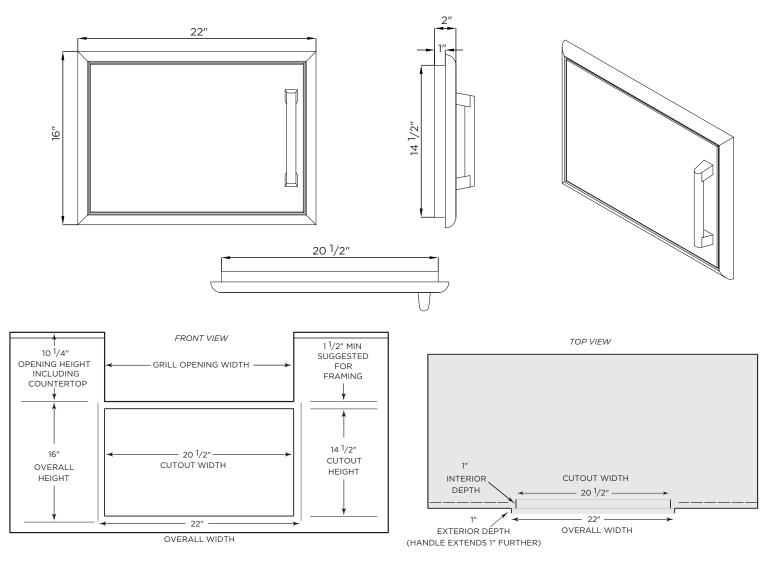

## **DIMENSIONAL RENDERINGS**

| Overall Product Dimensions |        |       |       |  |
|----------------------------|--------|-------|-------|--|
| Model No.                  | Height | Width | Depth |  |
| CSA1420                    | 16"    | 22"   | 3"    |  |

| Cutout Dimensions for Island |                     |         |       |  |
|------------------------------|---------------------|---------|-------|--|
| Model No.                    | Height              | Width   | Depth |  |
| CSA1420                      | 14 <sup>1</sup> /2" | 20 1/2" | 1"    |  |