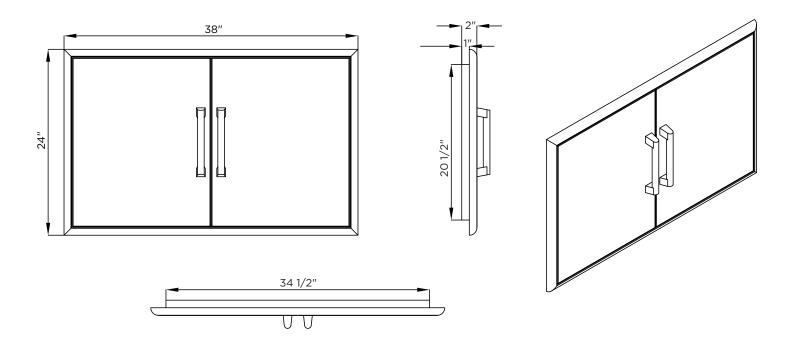

## **DIMENSIONAL RENDERINGS**

| Overall Product Dimensions |        |       |       |  |
|----------------------------|--------|-------|-------|--|
| Model No.                  | Height | Width | Depth |  |
| CDA2439                    | 24"    | 38"   | 3"    |  |

| Cutout Dimensions for Island |         |                     |       |  |
|------------------------------|---------|---------------------|-------|--|
| Model No.                    | Height  | Width               | Depth |  |
| CDA2439                      | 20 1/2" | 34 <sup>1</sup> /2" | 1"    |  |