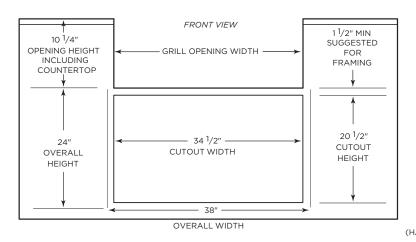

## **DIMENSIONAL RENDERINGS**

| Overall Product Dimensions |        |       |       |  |
|----------------------------|--------|-------|-------|--|
| Model No.                  | Height | Width | Depth |  |
| CDA2439                    | 24"    | 38"   | 3"    |  |

| Cutout Dimensions for Island |         |                     |       |  |
|------------------------------|---------|---------------------|-------|--|
| Model No.                    | Height  | Width               | Depth |  |
| CDA2439                      | 20 1/2" | 34 <sup>1</sup> /2" | 1"    |  |