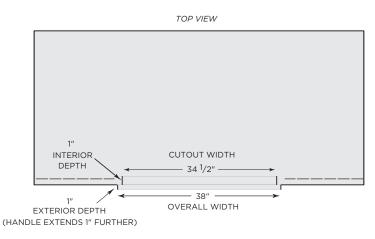

| Cutout Dimensions for Island |         |                     |       |  |
|------------------------------|---------|---------------------|-------|--|
| Model No.                    | Height  | Width               | Depth |  |
| CDA2439                      | 20 1/2" | 34 <sup>1</sup> /2" | 1"    |  |