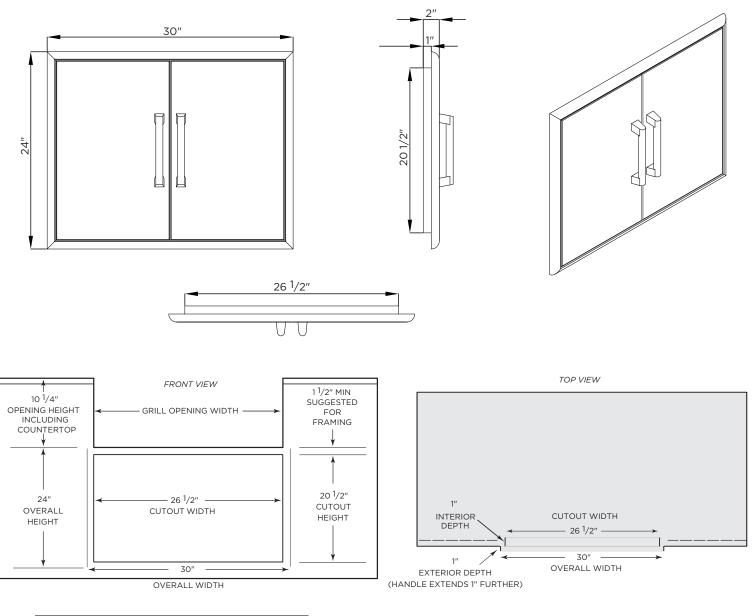

## **DIMENSIONAL RENDERINGS**

| Overall Product Dimensions |        |       |       |  |
|----------------------------|--------|-------|-------|--|
| Model No.                  | Height | Width | Depth |  |
| CDA2431                    | 24″    | 30″   | 3″    |  |

| Cutout Dimensions for Island |                     |                     |       |  |
|------------------------------|---------------------|---------------------|-------|--|
| Model No.                    | Height              | Width               | Depth |  |
| CDA2431                      | 20 <sup>1</sup> /2" | 26 <sup>1</sup> /2" | 1″    |  |