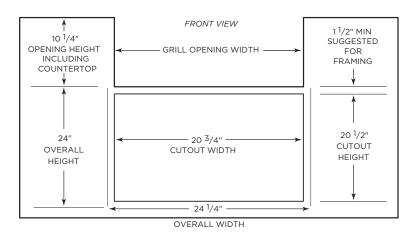

## **DIMENSIONAL RENDERINGS**

| Overall Product Dimensions |        |         |       |  |
|----------------------------|--------|---------|-------|--|
| Model No.                  | Height | Width   | Depth |  |
| CDA2426                    | 24"    | 24 1/4" | 3"    |  |

| Cutout Dimensions for Island |         |         |       |  |
|------------------------------|---------|---------|-------|--|
| Model No.                    | Height  | Width   | Depth |  |
| CDA2426                      | 20 1/2" | 20 3/4" | 1"    |  |