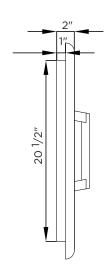

| Cutout Dimensions for Island |         |         |       |  |
|------------------------------|---------|---------|-------|--|
| Model No.                    | Height  | Width   | Depth |  |
| CDA2426                      | 20 1/2" | 20 3/4" | 1"    |  |