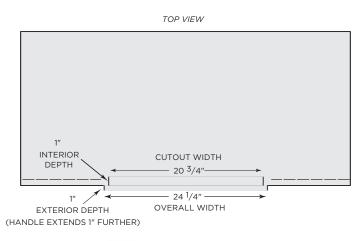

## **DIMENSIONAL RENDERINGS**

| Overall Product Dimensions |        |         |       |  |
|----------------------------|--------|---------|-------|--|
| Model No.                  | Height | Width   | Depth |  |
| CDA2426                    | 24"    | 24 1/4" | 3"    |  |

| Cutout Dimensions for Island |         |         |       |  |
|------------------------------|---------|---------|-------|--|
| Model No.                    | Height  | Width   | Depth |  |
| CDA2426                      | 20 1/2" | 20 3/4" | 1"    |  |