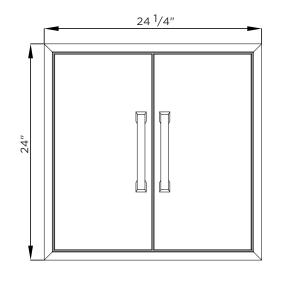

## **DIMENSIONAL RENDERINGS**

| Overall Product Dimensions |        |         |       |  |
|----------------------------|--------|---------|-------|--|
| Model No.                  | Height | Width   | Depth |  |
| CDA2426                    | 24"    | 24 1/4" | 3"    |  |