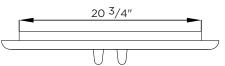

| Cutout Dimensions for Island |         |         |       |  |
|------------------------------|---------|---------|-------|--|
| Model No.                    | Height  | Width   | Depth |  |
| CDA2426                      | 20 1/2" | 20 3/4" | 1"    |  |