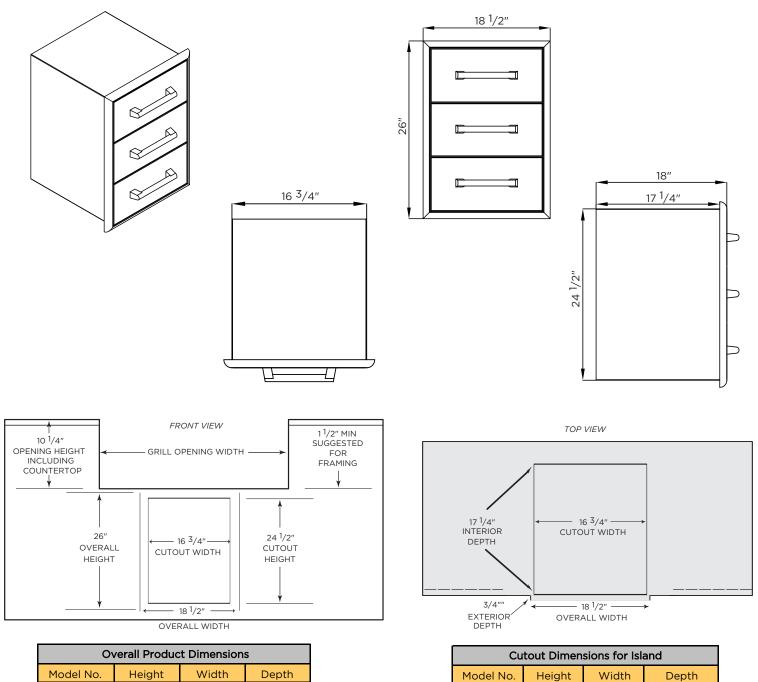

## DIMENSIONAL RENDERINGS

✓ 2 anchor points are located on each side of the doors interior frame (top, bottom, left and right)

18″

 $\checkmark\,$  Due to wide variance of possible building materials, anchors are not included

18 1/2"

26"

C3DC

- $\checkmark$  When inserting your anchors be sure to use a framing square to ensure the door is not pulled out of square
- $\checkmark$  Additional framing and/or support underneath the rear (hanging portion) of the cabinet is recommended
- These specs are accurate but we always suggest having the product physically on site to ensure full understanding of how this product will coordinate with your build

24 <sup>1</sup>/2"

C3DC

 $16 \frac{3}{4''}$ 

17 1/4"

www.coyoteoutdoor.com